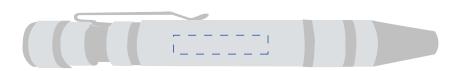

### **Print Colours**

Laser Engraved

### **Pen Colour**

Silver

Screwdriver Pen - Silver 100mm x 13mm Branding Method: Laser Engraved

## **Logo Size**

25mm x 5mm